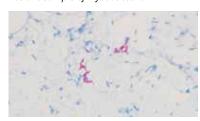

### **Features**

Intelligent
Pre-programmed,
customisable protocols

**Efficient**Low reagent consumption

Sealed staining vessels

Ready-to-use reagents

Ready-to-use reagents

Sealed staining vessels

Kit RAL Stainer MCDh - Peripheral blood smear

Kit RAL Stainer 555 - Pleural Fluid

Kit RAL Stainer Fluo-RAL - Mycobacterium tuberculosis

Kit RAL Stainer Gram-Nicolle - Bacillus Cereus sporulé

Kit RAL Stainer Fluo-RAL Methylene Blue -Positive sample of Mycobacterium