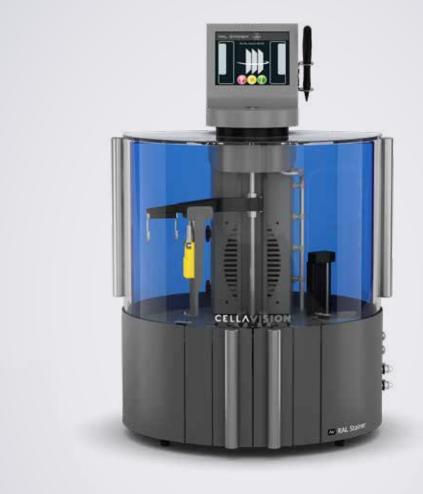

# **RAL®** Stainer

The RAL Stainer is a compact, efficient and automated bath staining unit. The built-in RFID system helps eliminate protocol errors. The calibrated RAL stains and our robust mechanics result in a high-quality, standardized and re-producible staining. The RAL Stainer together with its associated RAL staining kits are a flexible solution for laboratories that handle routine analyses. The pre-programmed, customizable staining protocols have been optimized in collaboration with reference laboratories.

### **RAL® Stainer**