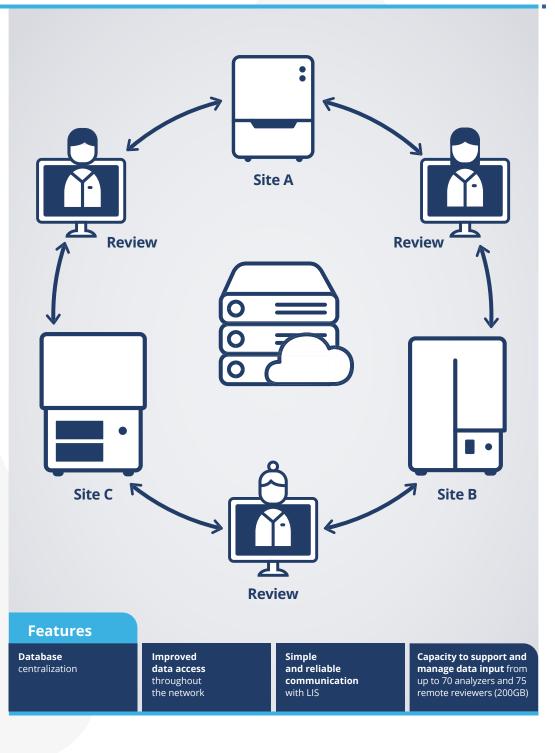

# Why CellaVision Server Software?

For larger multi-site/multi-analyzer organizations, CellaVision Server Software improves opportunities for efficient workflow management and resource utilization while establishing a centralized and scalable IT architecture that's easy to set-up and manage.

With a single shared database, slides processed within the network can be reviewed on a first in, first out basis and it's no longer necessary to maintain morphology expertise at all sites day-and-night.

#### Scenario 2:

**Connectivity with CellaVision Server Software** In a set-up with CellaVision Server Software, the workflow database resides on a single shared server. All users have easy access and slides processed within the network can be reviewed on a first in, first out basis.