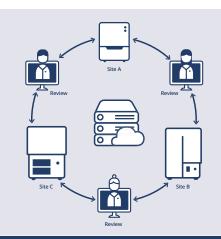

#### Scenario 2:

**Connectivity with CellaVision Server Software** In a set-up with CellaVision Server Software, the workflow database resides on a single shared server. All users have easy access and slides processed within the network can be reviewed on a first in, first out basis.