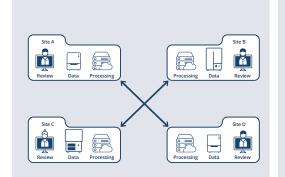

#### Scenario 1:

**Connectivity without CellaVision Server Software** In a standard CellaVision set-up, the workflow database resides locally on the PC:s connected to the analyzers. The individual databases can be accessed remotely but it's not possible to consolidate work lists.